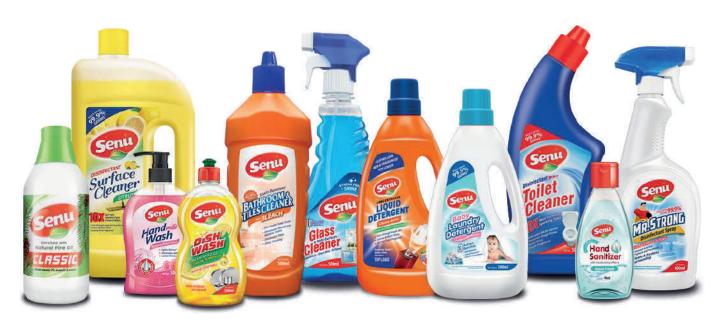

#### FOOD PACKAGING SOLUTIONS

- Types of paper,
  cardboard and adhesive labels
  on the product
- Printed and unprinted paper and cardboard packaging types

#### **OUR FOOD PACKAGING SOLUTIONS**