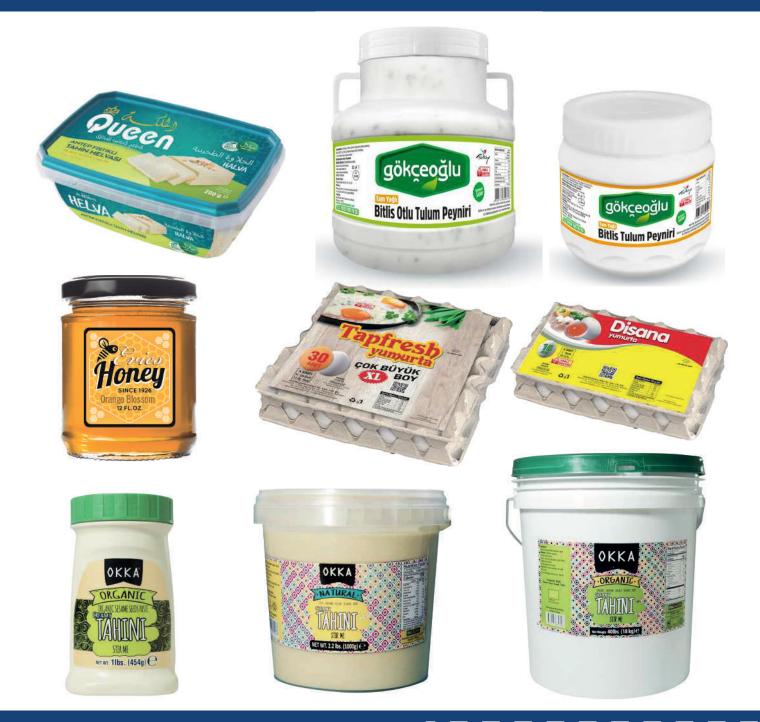

#### FOOD PACKAGING SOLUTIONS

- Types of paper,
  cardboard and adhesive labels
  on the product
- Printed and unprinted paper and cardboard packaging types

#### **OUR FOOD PACKAGING SOLUTIONS**

#### **ADHESIVE LABELS**